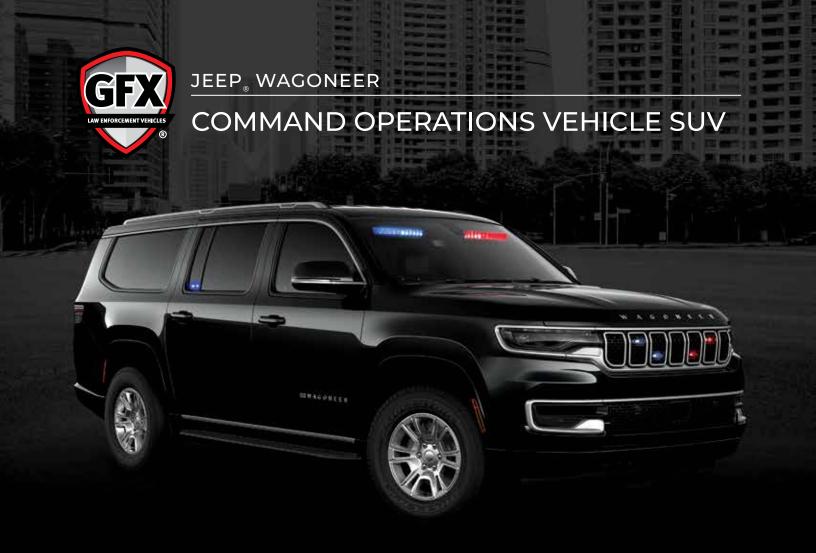

# PERFORMANCE & VERSATILITY FOR GOVERNMENT SERVICE

- Easy To Order With An All-Inclusive Lighting And Electrical Package
- Front And Rear Interior Lightbars
- · Quad Light Grille Lighting
- Side Lighting

- · Windshield Tint To Better Conceal Front Visor Lightbar
- · Behind Grille Siren Speaker
- Multi-Function Siren System
- Arrives Ready For Service

SHIP-THRU UPFITTING BY ADDING SPECIAL EQUIPMENT (SEC) **CODE 99845A (CANADA) TO VEHICLE ORDER** 

#### LIGHTING

- Whelen Inner Edge® FST™ Front Visor Interior Lightbar
  - o 10-Lamp SOLO™ with (4) red and (4) blue modules, with takedown lights.
    - ☐ Can be upgraded to DUO™ or TRIO™ lightheads.
  - o Custom fitment for Wagoneer.
  - o WeCanX® compatible.
  - o Window Tint to conceal FST Inner Edge.
- Quad Whelen T-ION™ Grille Lights
  - o SOLO (2) red and (2) blue on custom grille bracket.
    - ☐ Can be upgraded to DUO or TRIO lightheads.
- · Side Lighting Whelen SOLO T-ION Lights
  - o (1) Red and (1) blue light mounted in GFX Law Enforcement Vehicles exclusive light housing. Reduces backflash during night time usage, and presents an elevated fit and finish to the vehicle's interior.
- Whelen Inner Edge® RST™ Rear Upper Window Interior Lightbar
  - o 10-Lamp DUO with (5) red/amber and (5) blue/amber modules.
    - $\square$  Can be upgraded to TRIO lightheads.

#### **SIREN SYSTEM**

- · Whelen CenCom Core® Control System
  - o CAN based controller that enhances first responder safety by providing the greatest configurability and expansion capabilities on the market.
  - o Hand held CCTL5 5-postion progressive light/siren control, 9 push-buttons and microphone.
  - o SCANport™ installation kit included for CAN network interface.
  - o Digital voice messages.
- · Available for Upgrade CV2V Vehicle to Vehicle Sync Module
- · Behind Grille Siren Speaker
- GFX Exclusives
  - o Custom manufactured light head housings Provide better control of light output when mated to glass. Reduces night time backflash while improving interior look of vehicle.
  - o Wire Harness and Power Distribution Center Provides power for most electrical equipment used on police vehicles. Dedicated circuits for camera, computer, radio, radar, siren, printer, and modem/cradlepoint.
  - o Custom bracketry mountings specific to the Wagoneer for ideal lighthead placement, power distribution mounting, and siren system.
  - o Multiple cargo/weapon storage solutions.